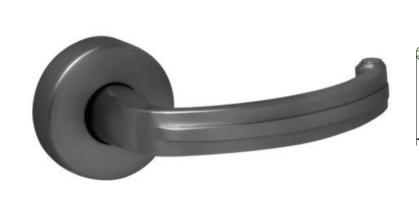

## **B1040ROSE Lever Door Handle**

## PRODUCT FEATURES & TECHNICAL INFORMATION

- An elegant 'Lever-Lever' door handle with finish matching backplate covers that conceal the fixing screws and backplate.
- 4 independent springs ensures correct horizontal position of lever and a 8mm spindle secured with a grub screw clamps both handles together securely.
- B851ROSE Euro Cylinder or B852ROSE Key escutcheons available enabling a wide range of applications to include multipoint, traditional external locks & internal latches.
- Also available on a Oblong plate as B1040.
- Available in several finishes or matching RAL finish on request. M5 fixing holes.
- Taylors Spindle available to fix the handle in a horizontal or vertical position.
- Complimentary window furniture available for suited look.