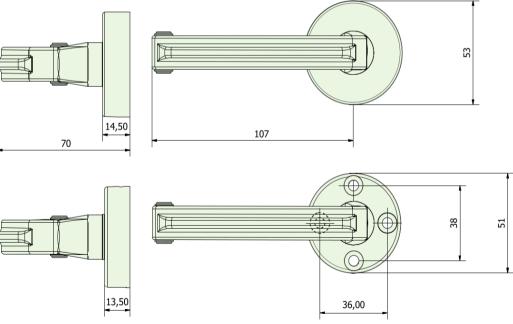

**B1040ROSE Lever Door Handle**



## PRODUCT FEATURES & TECHNICAL INFORMATION

- An elegant 'Lever-Lever' door handle with finish matching backplate covers that conceal the fixing screws and backplate.
- 4 independent springs ensures correct horizontal position of lever and a 8mm spindle secured with a grub screw clamps both handles together securely.
- B851ROSE Euro Cylinder or B852ROSE Key escutcheons available enabling a wide range of applications to include multipoint, traditional external locks & internal latches.
- Also available on a Oblong plate as B1040.
- Available in several finishes or matching RAL finish on request. M5 fixing holes.
- Taylors Spindle available to fix the handle in a horizontal or vertical position.
- Complimentary window furniture available for suited look.



Dimensions